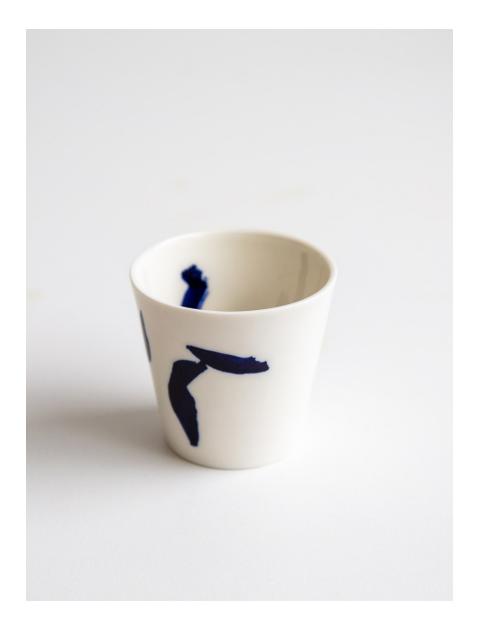

#### Expresso

Porcelain cup with night blue calligraphy. Each piece is unique and handmade in our studio in Paris.

### Expresso

|   |   | DIMENSIONS | Height 7 cm, Diameter 7 cm<br>Height 2.7 in, Diameter 2.7 in                       |
|---|---|------------|------------------------------------------------------------------------------------|
| 7 |   | FINISH     | Porcelain, night blue calligraphy, transparent glaze                               |
|   |   | DEPOSIT    | 60 % upon order                                                                    |
|   |   | BALANCE    | Due prior to shipping                                                              |
|   |   | LEAD TIME  | Approximately 4 weeks, unless otherwise stated                                     |
|   | 7 |            |                                                                                    |
|   |   |            | Made to order, minimum 6 pieces.                                                   |
|   |   |            | For any specific inquiries please contact us directly at celine@celinesalomon.com. |
|   |   |            |                                                                                    |