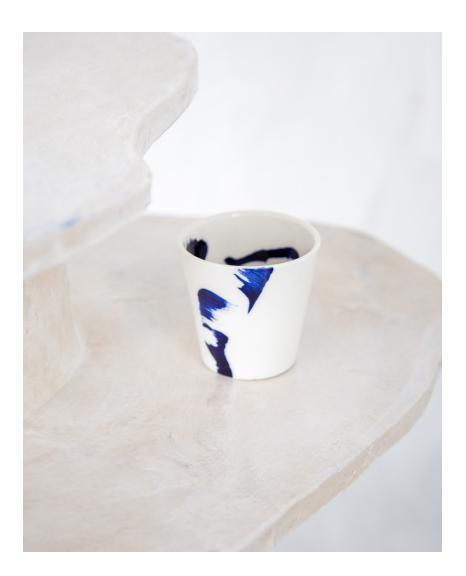

#### Expresso

Porcelain cup with night blue calligraphy. Each piece is unique and handmade in our studio in Paris.

### Expresso

|   |   | DIMENSIONS | Height 7 cm, Diameter 7 cm<br>Height 2.7 in, Diameter 2.7 in                       |
|---|---|------------|------------------------------------------------------------------------------------|
| 7 |   | FINISH     | Porcelain, night blue calligraphy, transparent glaze                               |
|   |   | DEPOSIT    | 60 % upon order                                                                    |
|   |   | BALANCE    | Due prior to shipping                                                              |
|   |   | LEAD TIME  | Approximately 4 weeks, unless otherwise stated                                     |
|   | 7 |            |                                                                                    |
|   |   |            | Made to order, minimum 6 pieces.                                                   |
|   |   |            | For any specific inquiries please contact us directly at celine@celinesalomon.com. |
|   |   |            |                                                                                    |