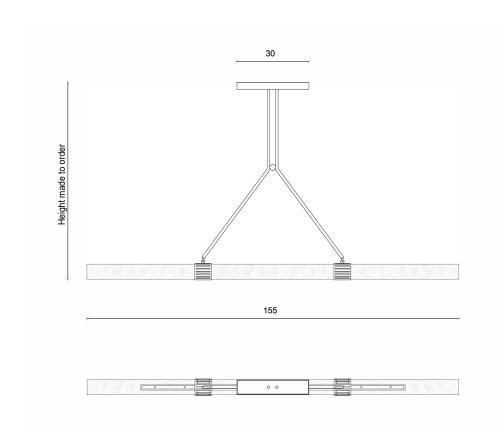

## Segment

DIMENSIONS Width 7 cm, Length 155 cm

Width 2.75 in, Length 61 in General height made to order

METAL FINISH Aged brass, Bronzed patina brass, Dark bronze patina

brass, Gunpowder black patina brass