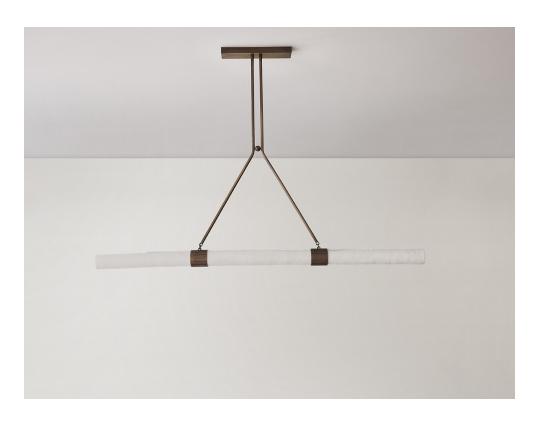

## Segment

Brass structure supporting a delicate three part porcelain cylinder. Each piece is unique and handmade in our studio in Paris.

## Segment

DIMENSIONS Width 7 cm, Length 155 cm

Width 2.75 in, Length 61 in General height made to order

METAL FINISH Aged brass, Bronzed patina brass, Dark bronze patina

brass, Gunpowder black patina brass